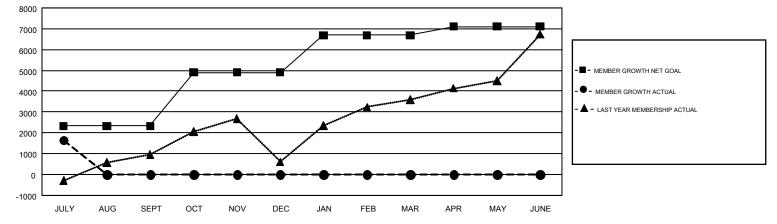

## GMT: N S SANKAR

REPORT DOES NOT INCLUDE CLUBS IN UNDISTRICTED AREAS.

| Clubs                 |               |           |               | Members               |                           |                         |                                                    |  |
|-----------------------|---------------|-----------|---------------|-----------------------|---------------------------|-------------------------|----------------------------------------------------|--|
| RESULTS FOR 2018-2019 |               |           |               | RESULTS FOR 2018-2019 |                           |                         |                                                    |  |
| QUARTER               | NEW CLUB GOAL | NEW CLUBS | DROPPED CLUBS | QUARTER               | MEMBER GROWTH NET<br>GOAL | MEMBER GROWTH<br>ACTUAL | DROPPED<br>MEMBERS ACTUAL<br>(including transfers) |  |
| JULY/AUG/SEPT         | 53            | 63        | 3             | JULY/AUG/SEPT         | 2,328                     | 3,229                   | 1,467                                              |  |
| OCT/NOV/DEC           | 31            | 0         | 0             | OCT/NOV/DEC           | 2,570                     | 0                       | 0                                                  |  |
| JAN/FEB/MAR           | 28            | 0         | 0             | JAN/FEB/MAR           | 1,792                     | 0                       | 0                                                  |  |
| APR/MAY/JUNE          | 23            | 0         | 0             | APR/MAY/JUNE          | 417                       | 0                       | 0                                                  |  |