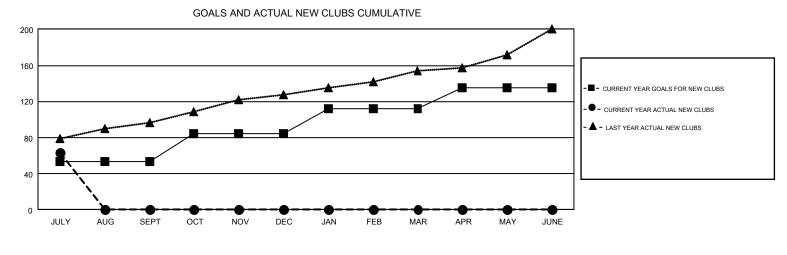

## GMT: N S SANKAR

REPORT DOES NOT INCLUDE CLUBS IN UNDISTRICTED AREAS.

| Clubs                 |               |           |               | Members               |                           |                         |                                                    |  |
|-----------------------|---------------|-----------|---------------|-----------------------|---------------------------|-------------------------|----------------------------------------------------|--|
| RESULTS FOR 2018-2019 |               |           |               | RESULTS FOR 2018-2019 |                           |                         |                                                    |  |
| QUARTER               | NEW CLUB GOAL | NEW CLUBS | DROPPED CLUBS | QUARTER               | MEMBER GROWTH NET<br>GOAL | MEMBER GROWTH<br>ACTUAL | DROPPED<br>MEMBERS ACTUAL<br>(including transfers) |  |
| JULY/AUG/SEPT         | 53            | 63        | 3             | JULY/AUG/SEPT         | 2,328                     | 3,229                   | 1,467                                              |  |
| OCT/NOV/DEC           | 31            | 0         | 0             | OCT/NOV/DEC           | 2,570                     | 0                       | 0                                                  |  |
| JAN/FEB/MAR           | 28            | 0         | 0             | JAN/FEB/MAR           | 1,792                     | 0                       | 0                                                  |  |
| APR/MAY/JUNE          | 23            | 0         | 0             | APR/MAY/JUNE          | 417                       | 0                       | 0                                                  |  |